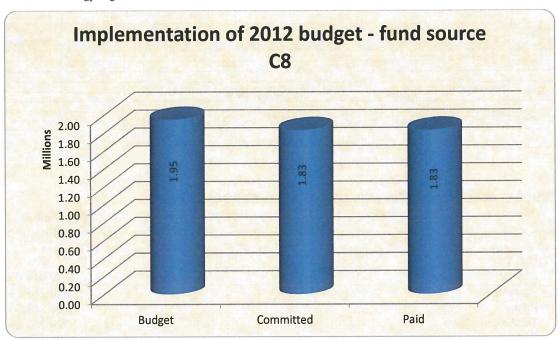

udget Committed Paid Total expenditure Cancelled carry forwards Executed  |              |            | 219,014.05<br>129,252.59<br>129,252.59<br>129,252.59<br>89,761.46<br>59.02%          |
| TITLE 2  Budget Committed Paid Total expenditure Cancelled carry forwards Executed |              |            | 1,651,902.63<br>1,630,250.40<br>1,630,250.40<br>1,630,250.40<br>21,652.23<br>98.69%  |
| TITLE 3  Budget Committed Paid Total expenditure Cancelled carry forwards Executed |              |            | 80,492.72<br>73,092.02<br>73,092.02<br>73,092.02<br>7,400.70<br>90.81%               |
| TOTAL  Budget Committed Paid Total expenditure Cancelled carry forwards Executed   |              |            | 1,951,409.40<br>1,832,595.01<br>1,832,595.01<br>1,832,595.01<br>118,814.39<br>93.91% |







# Detailed budget implementation of appropriations carried forward – fund source C8

| B.F.   | Official Budget Item Description            | acheinoran   | Committed(2) | % Payland | Paid         | % Paid  | Balance<br>Commitment (4.2) | Balance |
|--------|---------------------------------------------|--------------|--------------|-----------|--------------|---------|-----------------------------|---------|
| A-1120 | Training and information for staff          | 57.821.      | 40.132.47    | 69.41%    | 40 132 47    | 69.41%  | -                           |         |
|        | Sum:                                        | 57,820.89    | 40132.47     | 69.41%    | 40,132.47    | 69.41%  |                             | 0       |
|        |