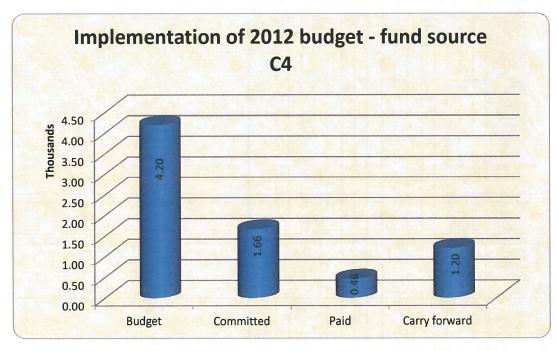

| 461.61                   |
| Paid                        | 461.61                   |
| Total expenditure           | 461.61                   |
| Appropriations not utilized | 1,036.91                 |
| Executed                    | 30.80%                   |
|                             |                          |
| TOTAL                       |                          |
| Budget                      | 4,198.52                 |
| Committed                   | 1,661.61                 |
| Paid                        | 461.61                   |
| Carry forward               | 1,200.00                 |
| Total expenditure           | 1,661.61                 |
| Appropriations not utilized | 2,536.91                 |
| Executed                    | 39.58%                   |





| B.L.   | Official Budget Item Description       | Appropiation<br>(1)  | Commited(2)      | %<br>Commited<br>(2/1) | Paid<br>(3) | % Paid<br>(3/1) | Balance<br>Commitment (1-2) | Balance<br>Payment (2-3) |
|--------|----------------------------------------|----------------------|------------------|------------------------|-------------|-----------------|-----------------------------|--------------------------|
| A-1202 | Mission expenses Director Office staff | 1,500.               | 0.454.0          | 0.00%                  |             |                 | 1500                        | 1.57 1                   |
|        | Sum                                    | 1,500.00             | 1 TW             | 0.00%                  |             |                 | 1500