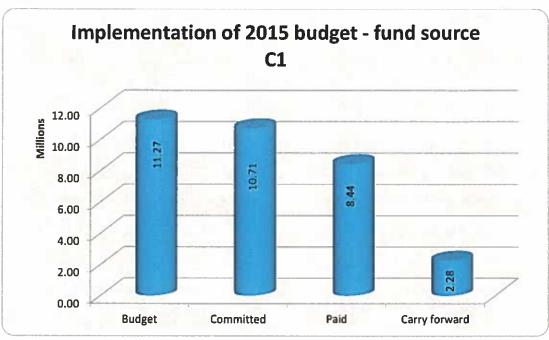

## BUDGET IMPLEMENTATION APPROPRIATION FUND SOURCE - C1

| C1                                                                                                                    | 31 December<br>2015<br>€                                                                                               |
|-----------------------------------------------------------------------------------------------------------------------|------------------------------------------------------------------------------------------------------------------------|
| TITLE 1  Budget  Committed  Paid  Carry forward  Carry over  Total expenditure  Appropriations not utilized  Executed | 6,529,935.00<br>6,104,396.15<br>5,981,090.43<br>123,305.72<br>0.00<br>6,104,396.15<br>425,538.85<br>93.48%             |
| TITLE 2  Budget Committed Paid Carry forward Carry over Total expenditure Appropriations not utilized Executed        | 2,361,253.00<br>2,281,614.08<br>1,491,093.51<br>790,520.57<br>0.00<br>2,281,614.08<br>79,638.92<br>96.63%              |
| Budget Committed Paid Carry forward Carry over Total expenditure Appropriations not utilized Executed                 | 2,374,812.00<br>2,326,866.05<br>963,319.87<br>1,363,546.18<br>0.00<br>2,326,866.05<br>47,945.95<br>97.98%              |
| TOTAL  Budget Committed Paid Carry forward Carry over Total expenditure Appropriations not utilized Executed          | 11,266,000.00<br>10,712,876.28<br>8,435,503.81<br>2,277,372.47<br>0.00<br>10,712,876.28<br>553,123.72<br><b>95.09%</b> |