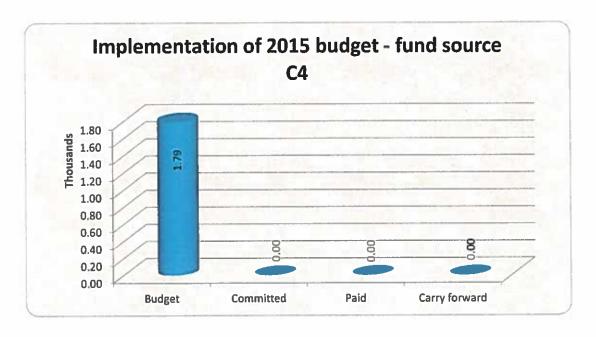

A detailed description of the 2015 budget implementation can be found under the 'Revenue' and 'Expenditure' sub-sections of the 'Budgetary Management' section of this report.

Other revenue recorded by the Agency as assigned revenue stemming from the fund source IC4 and amounting to €1,794.86 resulted from recovered overpaid amounts during the financial year 2015 related to:

- recovery of one overpaid telecommunication subscription;
- recovery of the fee from one lost parking card, and
- receipt of reserve pay-out from the translation office.

None of these assigned revenues have been consumed during the financial year 2015 and are therefore to be returned to the general budget.

The following table presents the implementation of these appropriations for the period between 1 January and 31 December 2015:

| Title<br>Chapter | Heading                                                                               | Appropriation | Committed | % Committed | Paid | %Paid | Selence<br>commitments | Balance<br>payments |
|------------------|---------------------------------------------------------------------------------------|---------------|-----------|-------------|------|-------|------------------------|---------------------|
|                  |                                                                                       | (1)           | (2)       |             | (3)  |       | (1-2)                  | (2-3)               |
| Title 2          | Agency's building and associated costs                                                |               |           |             |      |       |                        |                     |
| Chapter 22       | Movable property and associated costs  Postal charges, telecommunication and computer | 108.50        | 0.00      | 0.00%       | 0.00 | 0.00% | 108.50                 | 0.00                |
| Chapter 24       | Infrastructure                                                                        | 56.36         | 0.00      | 0.00%       | 0.00 | 0.00% | 56.36                  | 0.00                |
| ,                | Total Title 2                                                                         | 164.86        | 0.00      | 0.00%       | 0.00 | 0.00% | 164.86                 | 0.00                |
| Title 3          | Operational expenditure                                                               |               |           |             |      |       |                        |                     |
| Chapter 33       | Translations                                                                          | 1630.00       | 0.00      | 0.00%       | 0.00 | 0.00% | 1630.00                | 0.00                |
|                  | Total Title 3                                                                         | 1630.00       | 0.00      | 0.00%       | 0.00 | 0.00% | 1630.00                | 0.00                |
|                  | Grand Total                                                                           | 1794.86       | 0.00      | 0.00%       | 0.00 | 0.00% | 1794.86                | 0.00                |