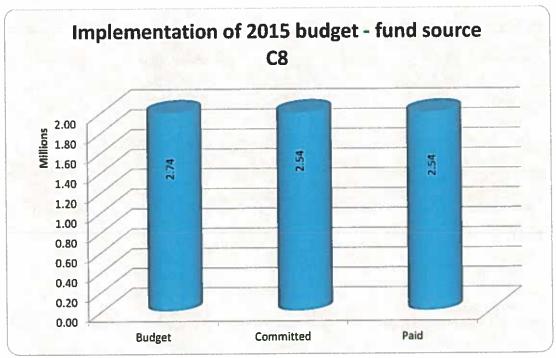

A detailed description of this budget implementation can be found under the 'Revenue' and 'Expenditure' sub-sections of the 'Budgetary Management' section of this report.

In addition to the current year appropriations an amount of €2,736,509.85 was carried forward from the financial year 2014 to honour the payment appropriations from the commitments estimated by the Agency at that point in time. An amount of €2,538,215.97 was consumed by the end of the financial year 2015 with the minor difference of €198,293.88 to be returned to the Commission during the financial year 2016.

The following table presents the implementation of these appropriations for the period between 1 January and 31 December 2015:

| Title<br>Chapter | Heading                                                  | Appropriation | Committed    | % Committed | Paid         | % Paid  | Balance<br>commitments |
|------------------|----------------------------------------------------------|---------------|--------------|-------------|--------------|---------|------------------------|
|                  |                                                          | (1)           | (2)          |             | (3)          |         | (1-2)                  |
| TITLE 1          | Expenditure related to employees of the agency           |               |              |             |              |         |                        |
| CHAPTER 11       | Staff in active employment                               | 141,914.68    | 80,875.27    | 56.99%      | 80,875.27    | 56.99%  | 61,039.41              |
| CHAPTER 12       | Missions and duty travel                                 | 7,937.62      | 5,343.32     | 67,32%      | 5,343.32     | 67.32%  | 2,594.30               |
| CHAPTER 13       | Socio-medical infrastructure                             | 29,935.20     | 29,935.20    | 100.00%     | 29,935.20    | 100.00% | 0.00                   |
| CHAPTER 14       | Social services                                          | 2,568.94      | 37.23        | 1.45%       | 37.23        | 1.45%   | 2,531.71               |
|                  | TOTAL TITLE 1                                            | 182,356.44    | 116,191.02   | 63.72%      | 116,191.02   | 63.72%  | 66,165.42              |
|                  |                                                          |               |              |             |              |         |                        |
| TITLE 2          | Agency's building and associated costs                   |               |              |             |              |         |                        |
| CHAPTER 20       | Agency premises costs                                    | 65,574.86     | 40,902.80    | 62,38%      | 40,902.80    | 62.38%  | 24,672.06              |
| CHAPTER 21       | Data processing                                          | 225,562.93    | 225,343.55   | 99,90%      | 225,343.55   | 99.90%  | 219.38                 |
| CHAPTER 22       | Movable property and associated costs                    | 73,806.57     | 17,365.29    | 23.53%      | 17,365.29    |         | \$6,441.28             |
| CHAPTER 23       | Current administrative expenditure                       | 534,465.84    | 496,708.13   | 2.46        | 496,708.13   | 2.46    | 37,757.71              |
| CHAPTER 24       | Postal charges, telecommunication and computer infrastr. | 84,928.10     | 81,004.52    | 95.38%      | 81,004.52    | 95.38%  | 3,923.58               |
|                  | TOTAL TITLE 2                                            | 984,338.30    | 861,324.29   | 87.50%      | 861,324.29   | 87.50%  | 123,014.01             |
| TITLE3           | Operational expenditure                                  |               |              |             |              |         |                        |
| CHAPTER 30       | Representation expenses                                  | 100.00        | 100.00       | 100.00%     | 100.00       | 100.00% | 0.00                   |
| CHAPTER 31       | Operational missions                                     | 24,344,68     | 18,842.82    | 77.40%      | 18,842.82    | 77.40%  | 5,501.86               |
| CHAPTER 32       | Stakeholder involvement, public relations and website    | 10.347.06     | 7.314.47     | 70.69%      | 7,314.47     | 70.69%  | 3,032.59               |
| CHAPTER 33       | Translations                                             | 4,000.00      | 3,420,00     | 85.50%      | 3,420.00     | 85.50%  | 580.00                 |
| CHAPTER 35       | REMIT operations                                         | 1,531,023.37  | 1,531,023.37 |             | 1,531,023.37 | 100.00% | 0.00                   |
| - 538            | TOTAL TITLE 3                                            | 1,569,815.11  | 1,560,700.66 |             | 1,560,700.66 | 99.42%  | 9,114.45               |
|                  |                                                          |               |              |             |              |         |                        |
|                  | GRAND TOTAL BUDGET CARRIED OVER FROM 2014                | 2,736,509.85  | 2,538,215.97 | 92.75%      | 2,538,215.97 | 92.75%  | 198,293.68             |