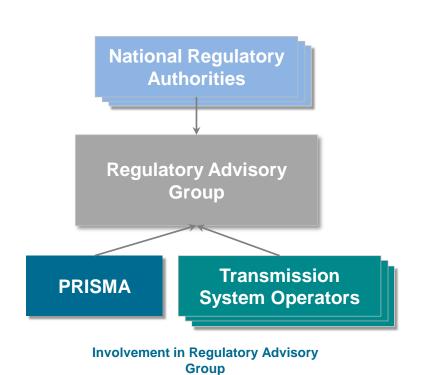

## **Cooperation with National Regulatory Authorities**

The Transmission System Operators and National Regulatory Authorities directly involved in PRISMA founded at the beginning of 2014 the **PRISMA Regulatory Advisory Group**.

The main tasks of the Regulatory Advisory Group are:

- inform and discuss with NRAs about future developments;
- inform and discuss with NRAs about future changes of General Terms and Conditions of PRISMA;
- discuss open issues related to the allocation of transmission capacity at interconnection points between entry-exit systems that need harmonization of different national regulations;
- receive information from NRAs about developments in EU regulation that could have impact on PRISMA