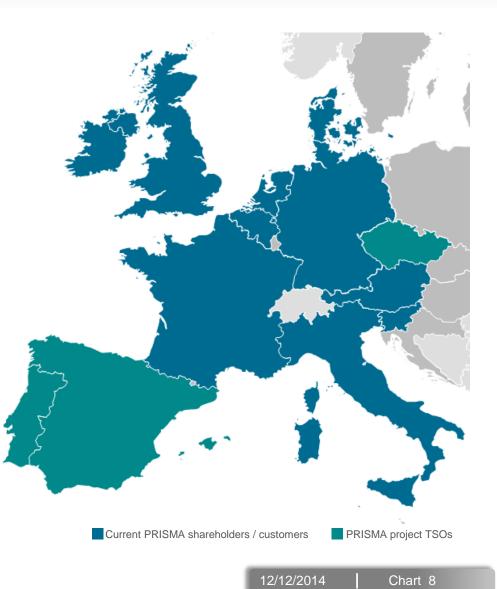

## **PRISMA** connecting European gas markets

#### **Overall results**

- More than 400 registered shippers
- More than 1,400 users
- 33 connected TSOs
- More than 1,500 network point
- More than 120,000 performed auctions
- More than 400 concluded secondary trades

#### In the Region SSE

- PLINOVODI had the first auctions via PRISMA on 17.11.2014. PLINOVODI already auctions daily products
- More than **260 users** already using PRISMA
- More than **100 Shippers** already using PRISMA
- More than 25,000 performed auctions