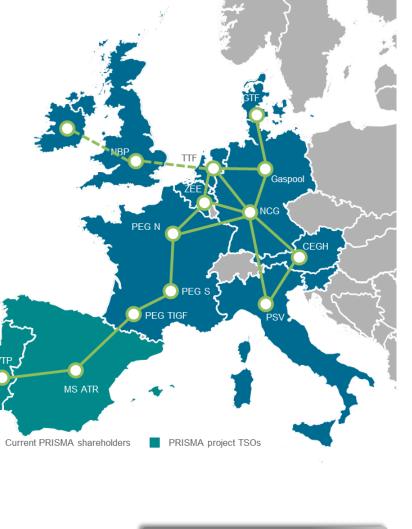

#### **Overall results**

- More than 400 registered shippers
- More than 1,400 users
- 33 connected TSOs
- More than 1,500 network point
- More than 120,000 performed auctions
- More than 400 concluded secondary trades

#### In the Region SSE

- PLINOVODI had the first auctions via PRISMA on 17.11.2014. PLINOVODI already auctions daily products
- More than **260 users** already using PRISMA
- More than **100 Shippers** already using PRISMA
- More than 25,000 performed auctions