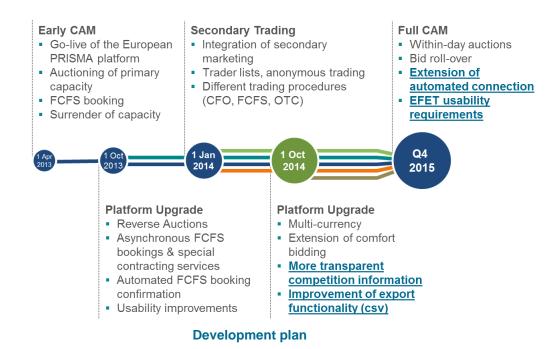

# Future developments in **PRISMA**

## **Future cooperation**

- Pilot Project with Net4Gas
  - Registration process will start at the January 2015
  - In February 2015 daily auctions will take place
  - Net4Gas will also offer yearly and monthly products
  - Firm capacity will be offered
- PRISMA is in discussion with other TSOs in the SSE region
- PRISMA is also in discussion with other European TSOs