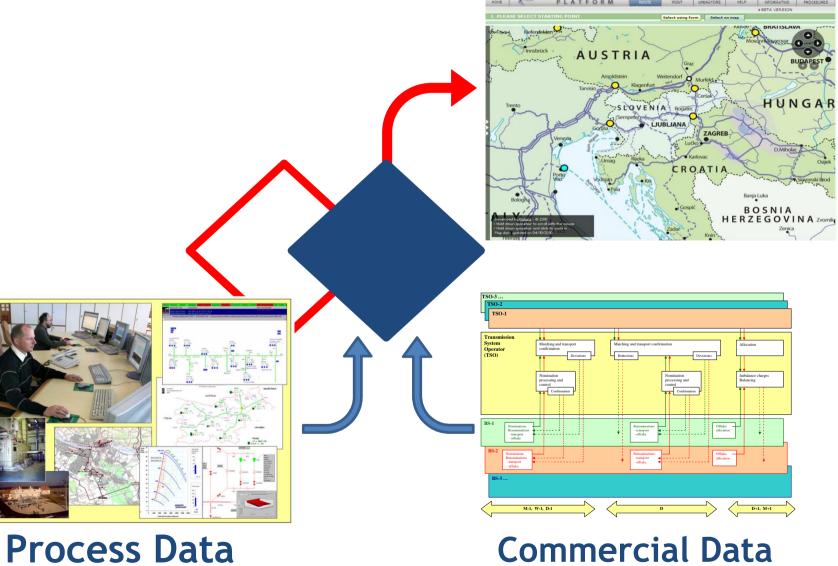

| 49.36%                       | \$0.00                        |
| % of Total: 1.79%<br>(151,969) | % of Total: 1.62%<br>(113,335) | Site Avg: 00:01:11<br>(119.60%) | % of Total: 1.86%<br>(41,901) | Site Avg: 42.77%<br>(103.51%) | Site Avg: 27.57%<br>(79.02%) | % of Total: 0.00%<br>(\$0.00) |

|    | Page                               | Pageviews | Unique<br>Pageviews | Avg. Time on<br>Page | Entrances | Bounce Rate | % Exit | Page Value |
|----|------------------------------------|-----------|---------------------|----------------------|-----------|-------------|--------|------------|
| 1. | /en/for-users/network-information/ | 2,727     | 1,835               | 00:02:36             | 780       | 87.05%      | 49.36% | \$0.00     |



# System Development



## **ENTSOG TP**





# Thank you