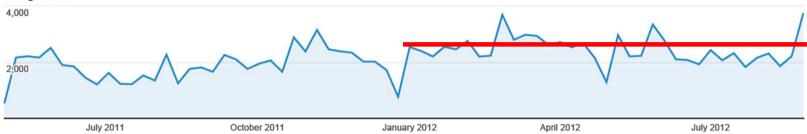

# Some statistics

Explorer

Site Usage

#### Pageviews

Pageviews 151,969 % of Total: 100.00% (151,969)

Unique Pageviews 113,335 % of Total: 100.00%

(113,335)

00:01:11 Site Avg: 00:01:11 (0.00%)

Avg. Time on Page

Entrances 41,901

% of Total: 100.00% Site Avg: 42.77% (41,901)