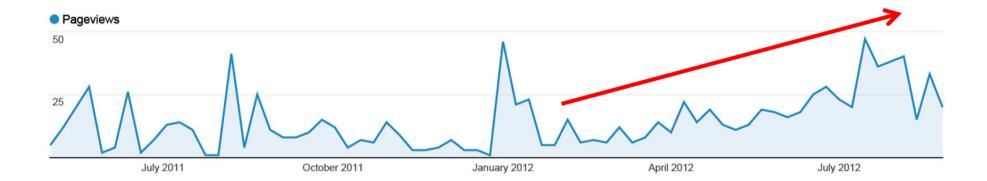

#### ALL » PAGE: /en/access/contract-on-access/network-fee-calculator/

% of pageviews: 0.67%

Explorer

Site Usage

Pageviews

1,016

% of Total: 0.67% (151,969)

Unique Pageviews

#### ALL » PAGE: /en/for-users/network-information/

% of pageviews: 1.79%

**Explorer** 

Site Usage

#### Pageviews

| Pageviews                      | Unique Pageviews               | Avg. Time on Page               | Entrances                     | Bounce Rate                   | % Exit                       | Page Value                    |
|--------------------------------|--------------------------------|---------------------------------|-------------------------------|-------------------------------|------------------------------|-------------------------------|
| 2,727                          | 1,835                          | 00:02:36                        | 780                           | 87.05%                        | 49.36%                       | \$0.00                        |
| % of Total: 1.79%<br>(151,969) | % of Total: 1.62%<br>(113,335) | Site Avg: 00:01:11<br>(119.60%) | % of Total: 1.86%<br>(41,901) | Site Avg: 42.77%<br>(103.51%) | Site Avg: 27.57%<br>(79.02%) | % of Total: 0.00%<br>(\$0.00) |