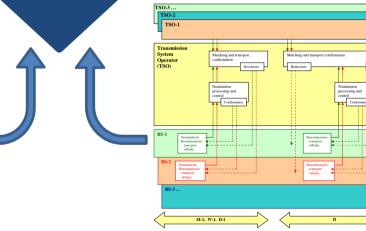

# TSO Plinovodi d.o.o. Transparency status



## Items addressed

- System development
- Transparency status
- Some statistics



# **Regulation 715/2009**

transparency requirements units downloads history











Transparency application





## Transparency application

follows 715/2009 archive since 2007 volume ad energy units interactive downloadable format



### **Corporate WEB**



## **ENTSOG TP**







**Process Data** 

**Commercial Data** 

# Some statistics



Explorer

Site Usage

#### Pageviews



Pageviews 151,969 % of Total: 100.00% (151,969)

Unique Pageviews 113,335 % of Total: 100.00%

(113,335)

00:01:11 Site Avg: 00:01:11 (0.00%)

Avg. Time on Page

Entrances 41,901

% of Total: 100.00% Site Avg: 42.77% (41,901)

Bounce Rate % Exit 42.77% 27.57%

(0.00%)

Site Avg: 27.57% (0.00%)

Page Value

\$0.00 % of Total: 0.00% (\$0.00)

|   |     | Page                                  | Pageviews | Unique<br>Pageviews | Avg. Time on<br>Page | Entrances | Bounce Rate | % Exit | Page Value |
|---|-----|---------------------------------------|-----------|---------------------|----------------------|-----------|-------------|--------|------------|
|   | 1.  | 1