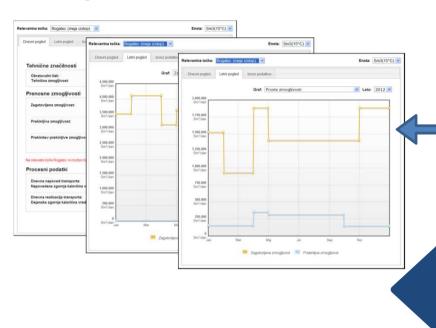

# TSO Plinovodi d.o.o. Transparency status



## Items addressed

- System development
- Transparency status
- Some statistics



# **Regulation 715/2009**

transparency requirements units downloads history











Transparency application





## Transparency application

follows 715/2009 archive since 2007 volume ad energy units interactive downloadable format



### **Corporate WEB**



## **ENTSOG TP**







**Process Data** 

**Commercial Data** 

# Some statistics



Explorer

Site Usage

#### Pageviews



Pageviews 151,969 % of Total: 100.00% (151,969)

Unique Pageviews 113,335 % of Total: 100.00%

(113,335)

00:01:11 Site Avg: 00:01:11 (0.00%)

Avg. Time on Page

Entrances 41,901

% of Total: 100.00% Site Avg: 42.77% (41,901)

Bounce Rate % Exit 42.77% 27.57%

(0.00%)

Site Avg: 27.57% (0.00%)

Page Value

\$0.00 % of Total: 0.00% (\$0.00)

|   |     | Page                                  | Pageviews | Unique<br>Pageviews | Avg. Time on<br>Page | Entrances | Bounce Rate | % Exit | Page Value |
|---|-----|---------------------------------------|-----------|---------------------|----------------------|-----------|-------------|--------|------------|
|   | 1.  | 1