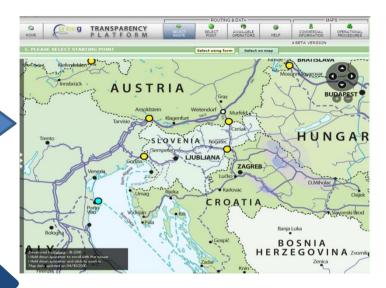

# TSO Plinovodi d.o.o. Transparency status



## Items addressed

- System development
- Transparency status
- Some statistics



# **Regulation 715/2009**

transparency requirements units downloads history











Transparency application





## Transparency application

follows 715/2009 archive since 2007 volume ad energy units interactive downloadable format



### **Corporate WEB**



## **ENTSOG TP**







**Process Data** 

**Commercial Data** 

# Some statistics



Explorer

Site Usage

#### Pageviews



Pageviews 151,969 % of Total: 100.00% (151,969)

Unique Pageviews 113,335 % of Total: 100.00%

(113,335)

00:01:11 Site Avg: 00:01:11 (0.00%)

Avg. Time on Page

Entrances 41,901

% of Total: 100.00% Site Avg: 42.77% (41,901)

Bounce Rate % Exit 42.77% 27.57%

(0.00%)

Site Avg: 27.57% (0.00%)

Page Value

\$0.00 % of Total: 0.00% (\$0.00)

|   |     | Page                                  | Pageviews | Unique<br>Pageviews | Avg. Time on<br>Page | Entrances | Bounce Rate | % Exit | Page Value |
|---|-----|---------------------------------------|-----------|---------------------|----------------------|-----------|-------------|--------|------------|
|   | 1.  | 1