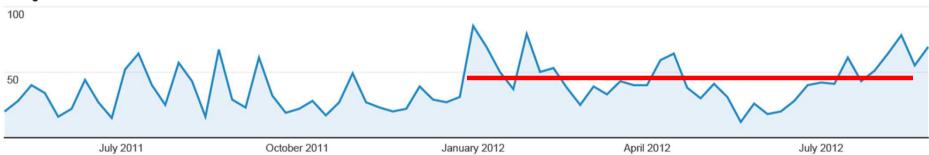

52

% of Total: 0.36% (41,901)

Bounce Rate

59.87%

Site Avg: 42.77% (39.96%)

% Exit

36.71%

Site Avg: 27.57% (33.15%)

Page Value

\$0.00

% of Total: 0.00% (\$0.00)

|    | Page                                                   | Pageviews | Unique<br>Pageviews | Avg. Time on<br>Page | Entrances | Bounce Rate | % Exit | Page Value |
|----|--------------------------------------------------------|-----------|---------------------|----------------------|-----------|-------------|--------|------------|
| 1. | /en/access/contract-on-access/network-fee -calculator/ | 1,016     | 687                 | 00:03:48             | 152       | 59.87%      | 36.71% | \$0.00     |



#### ALL » PAGE: /en/for-users/network-information/

% of pageviews: 1.79%

**Explorer** 

Site Usage

#### Pageviews



| Pageviews                      | Unique Pageviews               | Avg. Time on Page               | Entrances                     | Bounce Rate                   | % Exit                       | Page Value                    |
|--------------------------------|--------------------------------|---------------------------------|-------------------------------|-------------------------------|------------------------------|-------------------------------|
| 2,727                          | 1,835                          | 00:02:36                        | 780                           | 87.05%                        | 49.36%                       | \$0.00                        |
| % of Total: 1.79%<br>(151,969) | % of Total: 1.62%<br>(113,335) | Site Avg: 00:01:11<br>(119.60%) | % of Tota