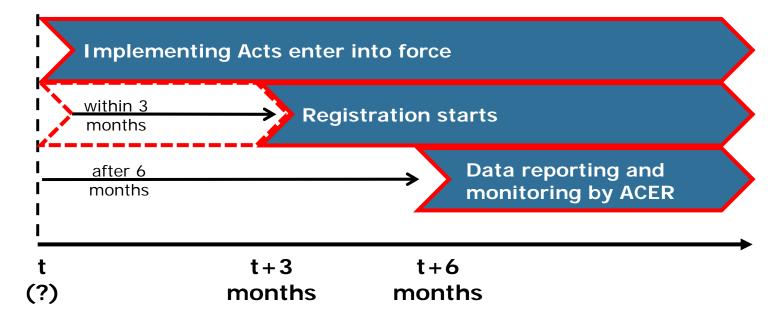

16 July 2014



- Legal background
- Registration of Market participants
- Registration of MPs: The Principles
- Timeline for the registration
- CEREMP up-to-date
- CEREMP webpage for Market Participants



## Legal background

Article 9 of REMIT

Implementing Acts (IAs)

ACER Decision 01/2012





**Market participants** have to register and update the information they provide to NRAs

**NRAs** have set up the national registers of market participants established in their own Member State, as well as the non-EU market participants active in their Member State

The **Agency** has to set up a Centralised European Register of wholesale Energy Market Participants (CEREMP)



### **Registration of MPs: The principle**





#### Timeline for the registration

#### Implementing Acts dependent





#### • Types of NRAs

- 25 NRAs type A (using CEREMP for registration)
- 4 NRAs type B (using their own systems for registration)
- CEREMP ready for go-live: 16 June 2014
- NRAs were provided with the Registration User Manual for MPs ('RUM'), Guides for NRAs, Contingency plan
- No central point for the registration of MPs at European level. Registration falls under competencies of each NRA at national level including the timing of go-live for MPs.
- 1 NRA has enabled the registration of MPs through CEREMP



## **CEREMP** webpage for Market Participants

|                                                                                                                      |                  | CEREMP A Home