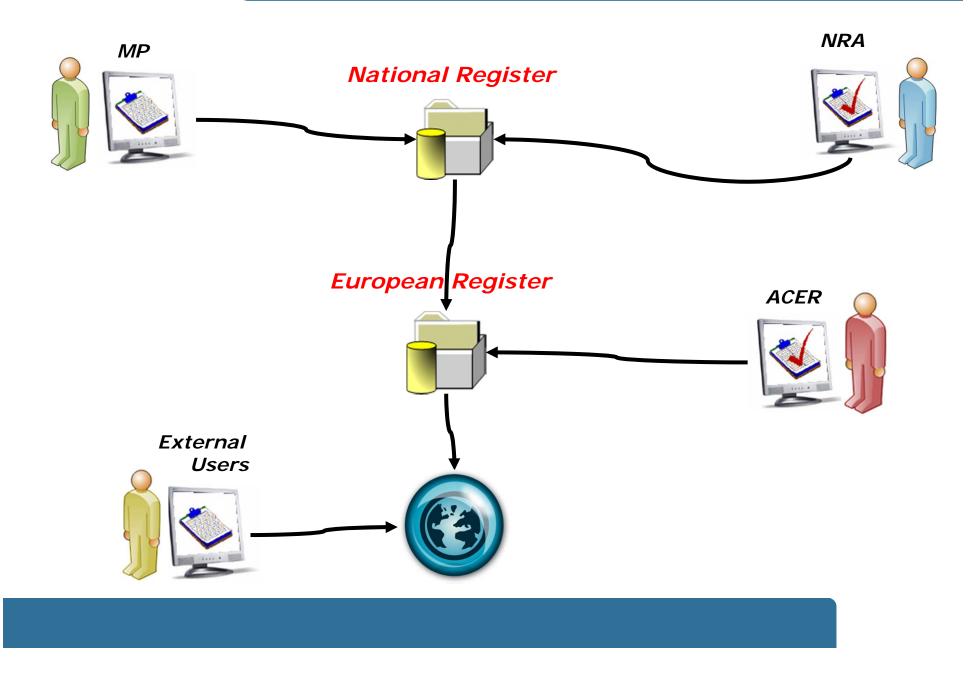

## Legal background

Article 9 of REMIT

Implementing Acts (IAs)

ACER Decision 01/2012

**Market participants** have to register and update the information they provide to NRAs

**NRAs** have set up the national registers of market participants established in their own Member State, as well as the non-EU market participants active in their Member State

The **Agency** has to set up a Centralised European Register of wholesale Energy Market Participants (CEREMP)

### **Registration of MPs: The principle**